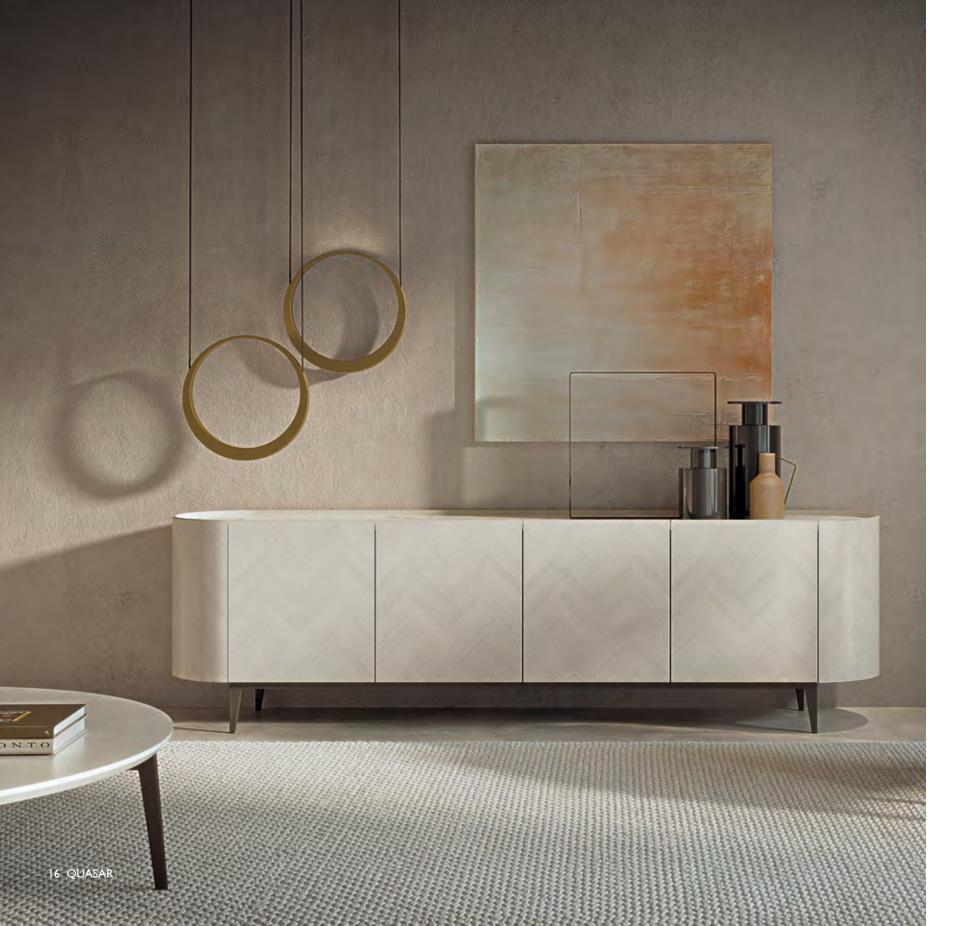

A stunning ambiance is created by the magnificent Moonlight. Use as a single pendant or combine the two available sizes and finishes to create your own imposing feature. The clever use of materials gives the light a luxurious, yet mysterious aura.

## MOONLIGHT

Create a Moonlight composition by mixing the single, double and triple pendants. Whether as free hanging pendants or as a wall washer.

## MOONLIGHT

Create a Moonlight composition by mixing the single, double and triple pendants. Whether as free hanging pendants or as a wall washer.

Moonlight will fit in versatile interiors by choosing the new Bronze, Lotus or Fossil finish.