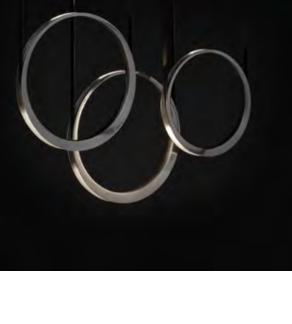

## MOONLIGHT

Create a Moonlight composition by mixing the single, double and triple pendants. Whether as free hanging pendants or as a wall washer.

## MOONLIGHT

Create a Moonlight composition by mixing the single, double and triple pendants. Whether as free hanging pendants or as a wall washer.

Moonlight will fit in versatile interiors by choosing the new Bronze, Lotus or Fossil finish.