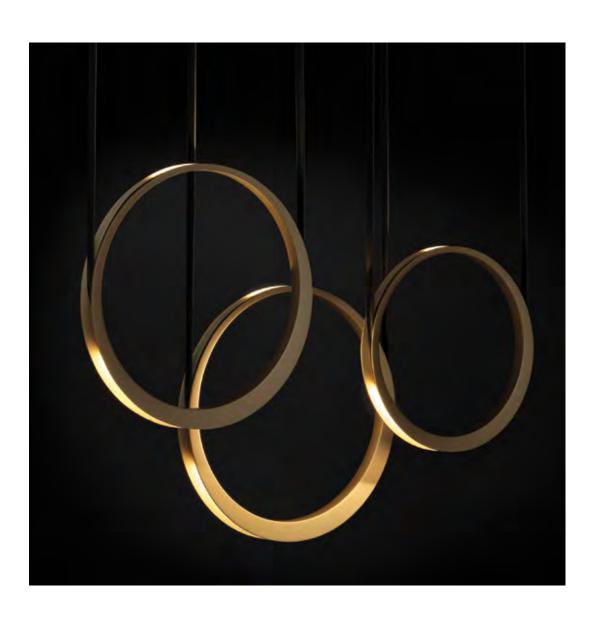

## MOONLIGHT

Create a Moonlight composition by mixing the single, double and triple pendants. Whether as free hanging pendants or as a wall washer.

## MOONLIGHT

Create a Moonlight composition by mixing the single, double and triple pendants. Whether as free hanging pendants or as a wall washer.

Moonlight will fit in versatile interiors by choosing the new Bronze, Lotus or Fossil finish.