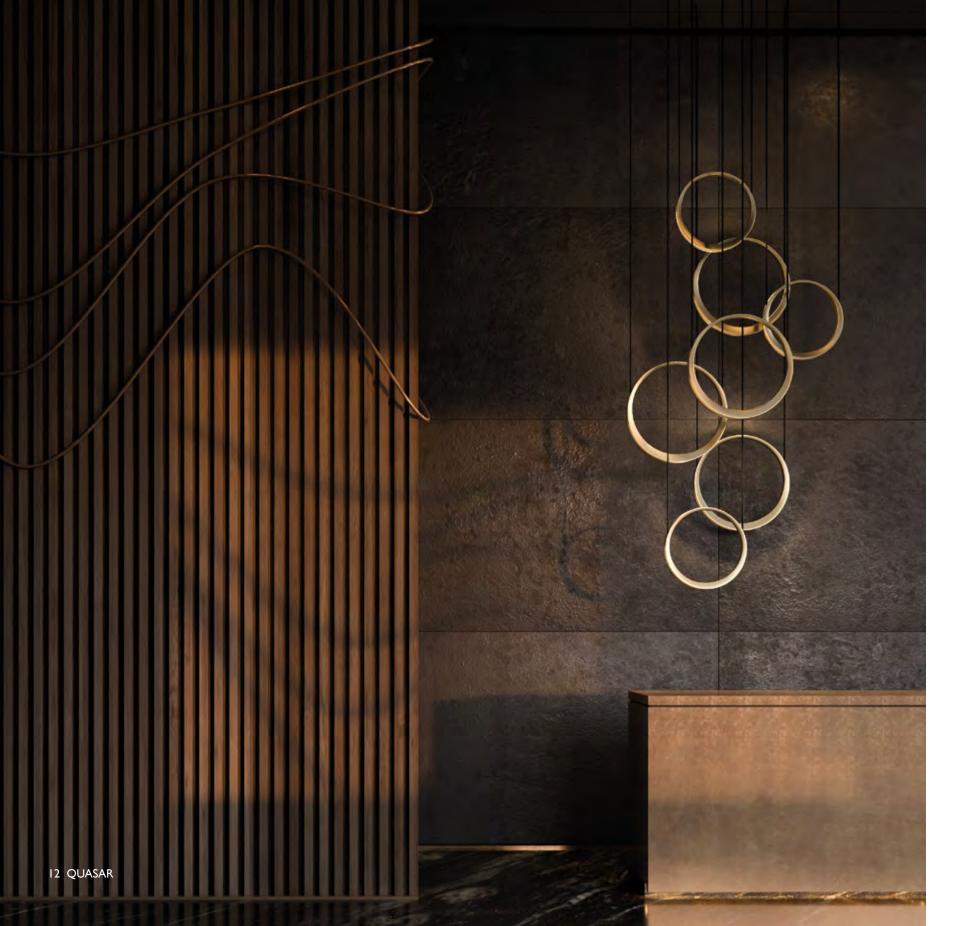

A stunning ambiance is created by the magnificent Moonlight. Use as a single pendant or combine the two available sizes and finishes to create your own imposing feature. The clever use of materials gives the light a luxurious, yet mysterious aura.

## MOONLIGHT

Create a Moonlight composition by mixing the single, double and triple pendants. Whether as free hanging pendants or as a wall washer.

## MOONLIGHT

Create a Moonlight composition by mixing the single, double and triple pendants. Whether as free hanging pendants or as a wall washer.

Moonlight will fit in versatile interiors by choosing the new Bronze, Lotus or Fossil finish.