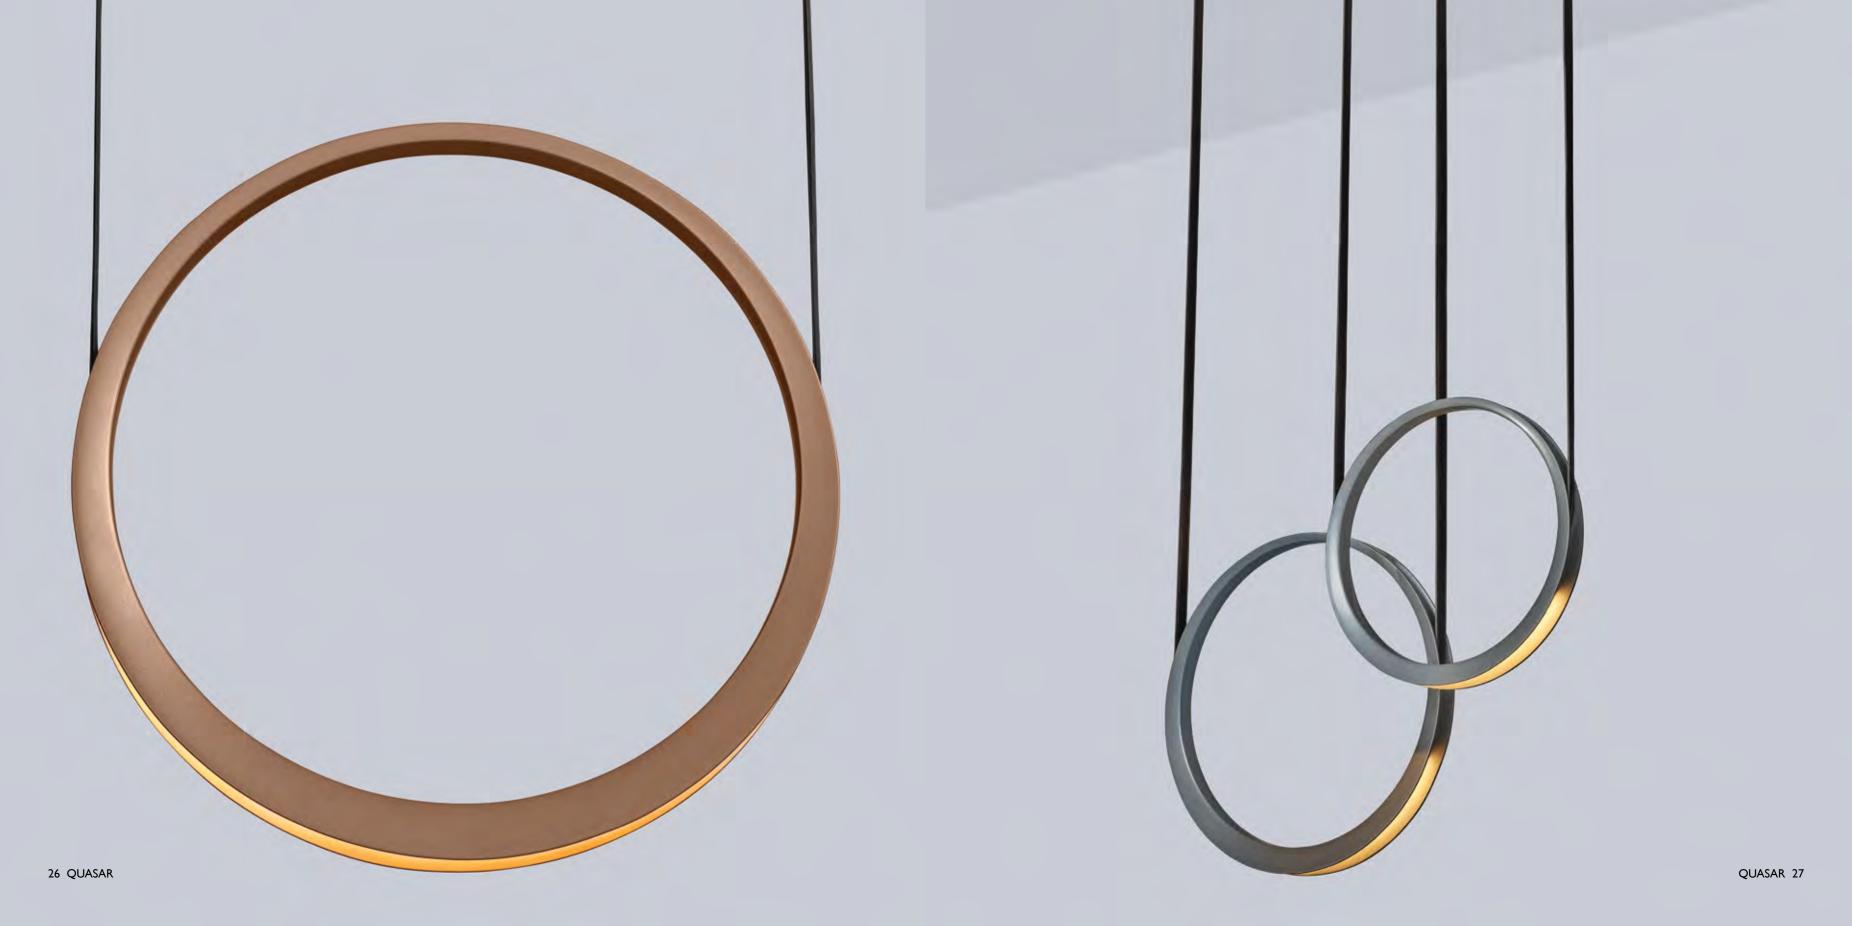

## MOONLIGHT

Create a Moonlight composition by mixing the single, double and triple pendants. Whether as free hanging pendants or as a wall washer.

## MOONLIGHT

Create a Moonlight composition by mixing the single, double and triple pendants. Whether as free hanging pendants or as a wall washer.

Moonlight will fit in versatile interiors by choosing the new Bronze, Lotus or Fossil finish.