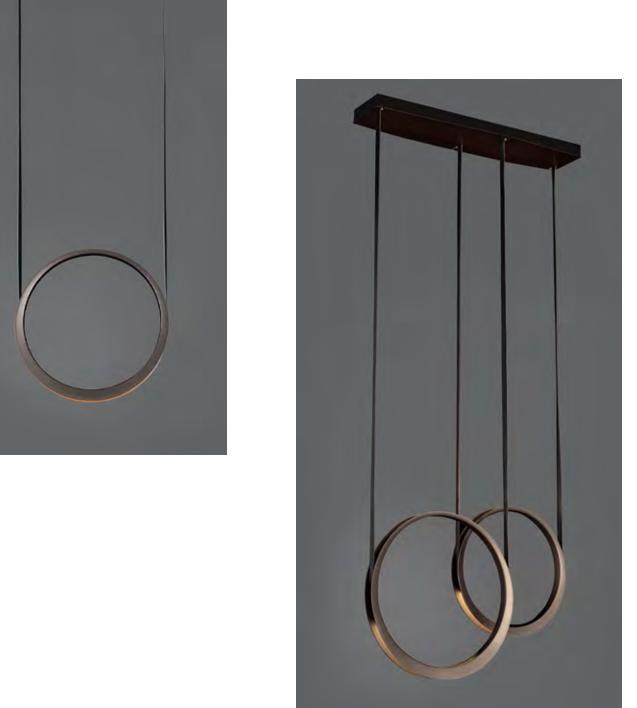

## MOONLIGHT

Create a Moonlight composition by mixing the single, double and triple pendants. Whether as free hanging pendants or as a wall washer.

## MOONLIGHT

Create a Moonlight composition by mixing the single, double and triple pendants. Whether as free hanging pendants or as a wall washer.

Moonlight will fit in versatile interiors by choosing the new Bronze, Lotus or Fossil finish.