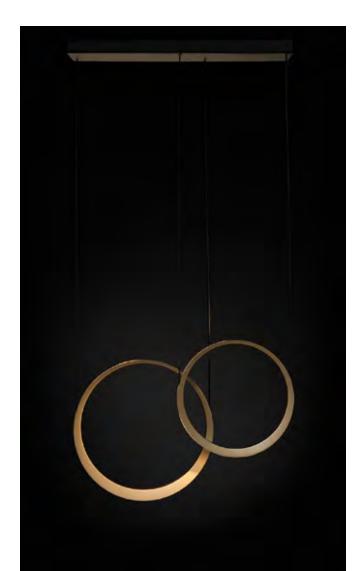

## MOONLIGHT

Create a Moonlight composition by mixing the single, double and triple pendants. Whether as free hanging pendants or as a wall washer.

## MOONLIGHT

Create a Moonlight composition by mixing the single, double and triple pendants. Whether as free hanging pendants or as a wall washer.

Moonlight will fit in versatile interiors by choosing the new Bronze, Lotus or Fossil finish.