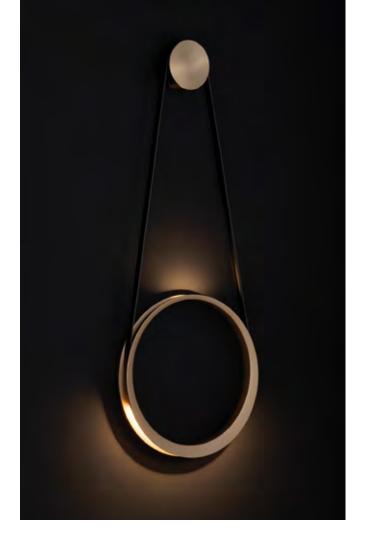

## MOONLIGHT

Choose either the symmetrical or asymmetrical wall lamp. Your room will subtly be enhanced by adding this beautiful decorative, though functional piece.