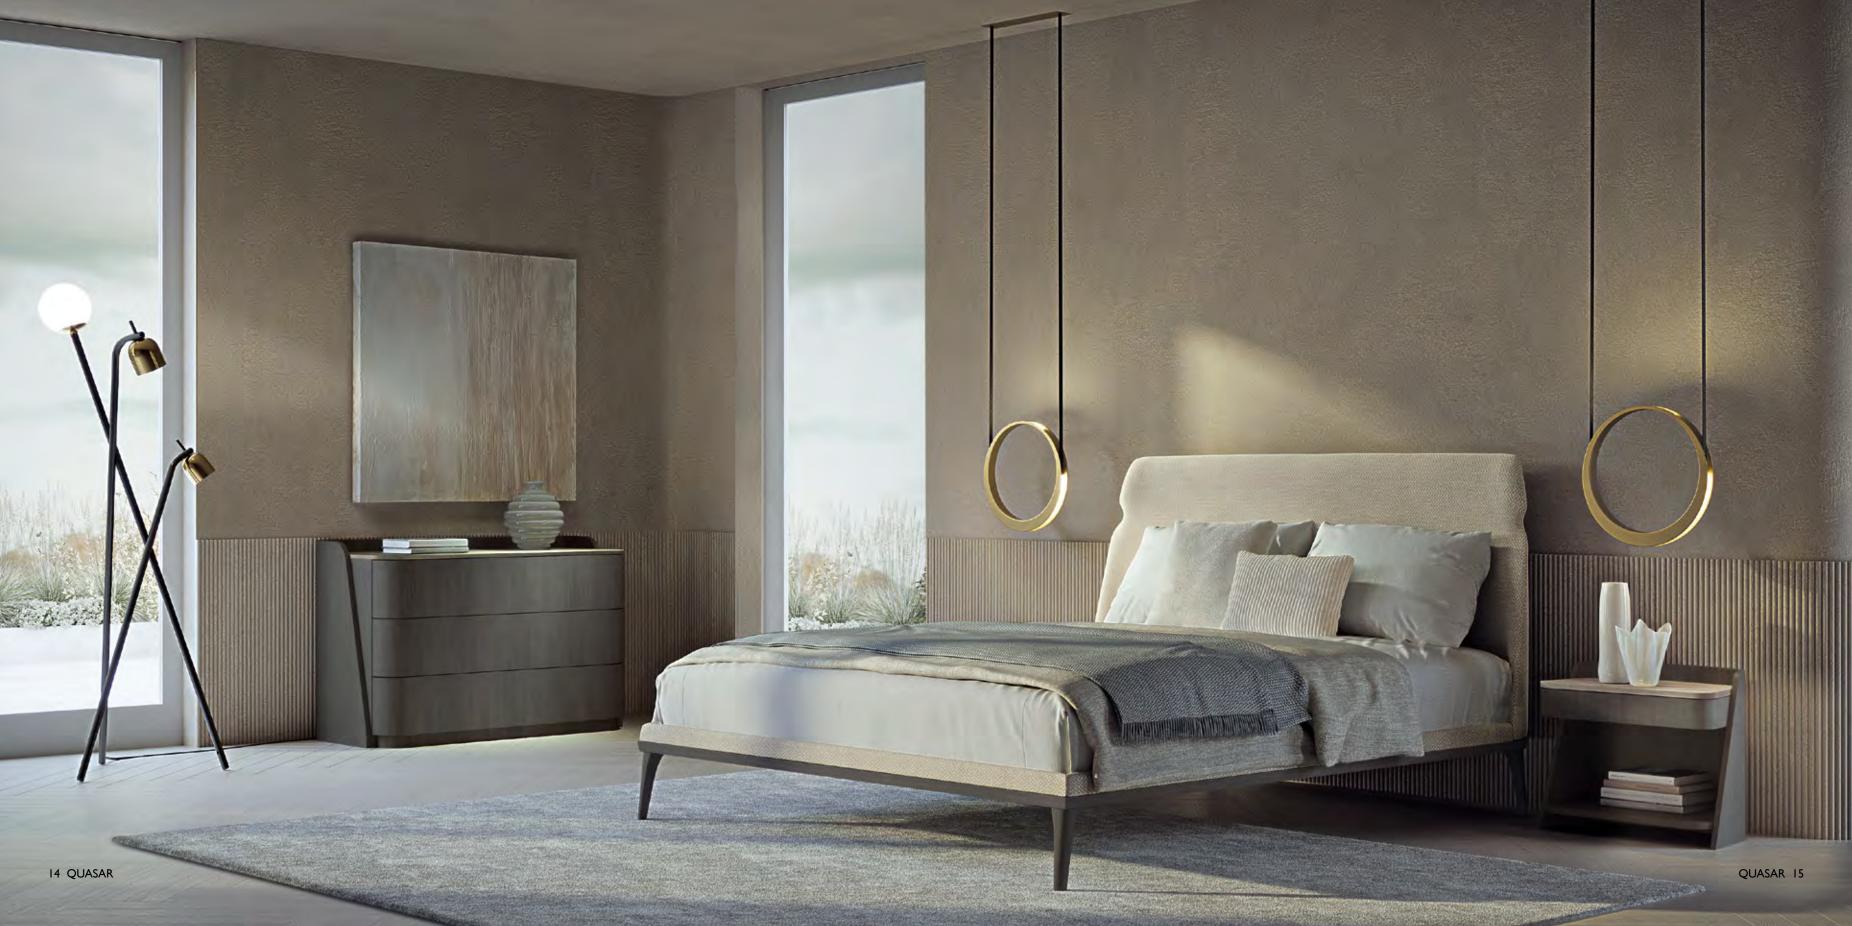

A stunning ambiance is created by the magnificent Moonlight. Use as a single pendant or combine the two available sizes and finishes to create your own imposing feature. The clever use of materials gives the light a luxurious, yet mysterious aura.

## MOONLIGHT

Create a Moonlight composition by mixing the single, double and triple pendants. Whether as free hanging pendants or as a wall washer.

## MOONLIGHT

Create a Moonlight composition by mixing the single, double and triple pendants. Whether as free hanging pendants or as a wall washer.

Moonlight will fit in versatile interiors by choosing the new Bronze, Lotus or Fossil finish.