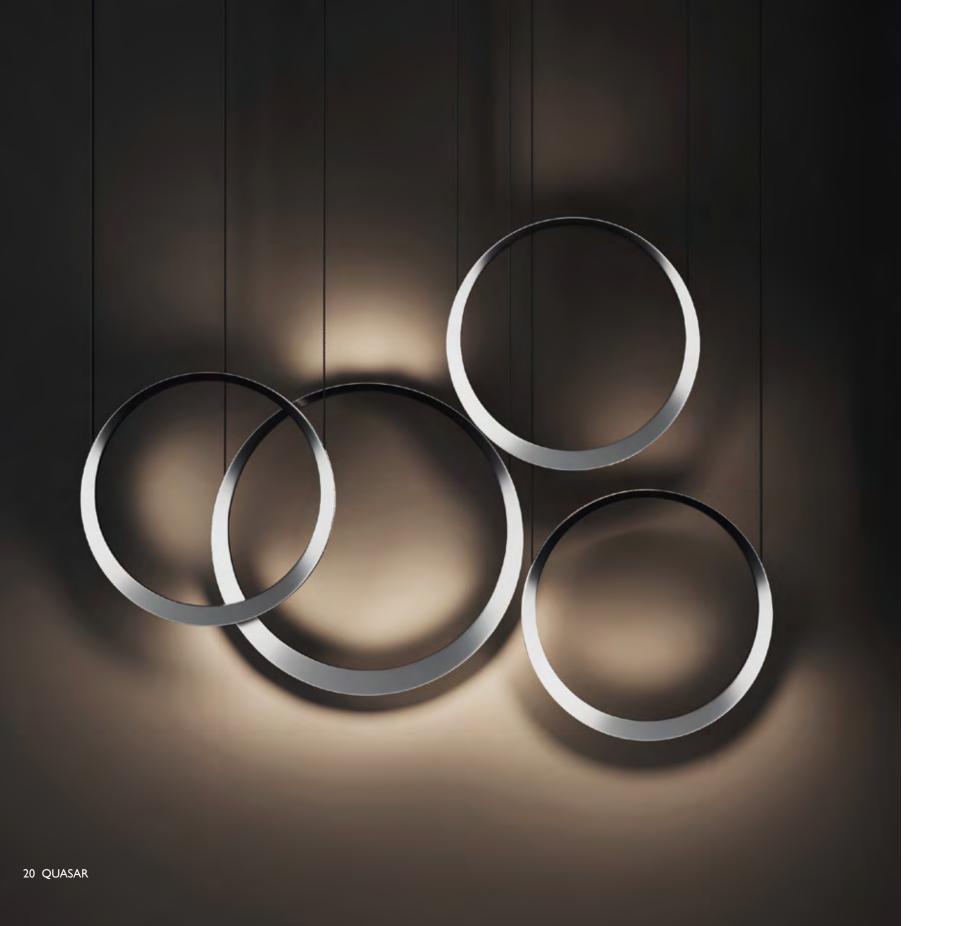

A stunning ambiance is created by the magnificent Moonlight. Use as a single pendant or combine the two available sizes and finishes to create your own imposing feature. The clever use of materials gives the light a luxurious, yet mysterious aura.

## MOONLIGHT

Create a Moonlight composition by mixing the single, double and triple pendants. Whether as free hanging pendants or as a wall washer.

## MOONLIGHT

Create a Moonlight composition by mixing the single, double and triple pendants. Whether as free hanging pendants or as a wall washer.

Moonlight will fit in versatile interiors by choosing the new Bronze, Lotus or Fossil finish.