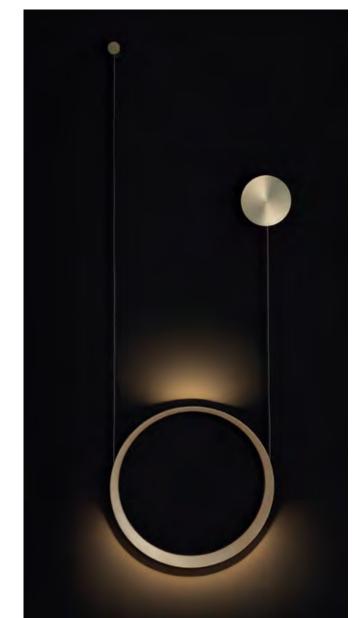

A stunning ambiance is created by the magnificent Moonlight. Use as a single pendant or combine the two available sizes and finishes to create your own imposing feature. The clever use of materials gives the light a luxurious, yet mysterious aura.

## MOONLIGHT

Create a Moonlight composition by mixing the single, double and triple pendants. Whether as free hanging pendants or as a wall washer.

## MOONLIGHT

Create a Moonlight composition by mixing the single, double and triple pendants. Whether as free hanging pendants or as a wall washer.

Moonlight will fit in versatile interiors by choosing the new Bronze, Lotus or Fossil finish.