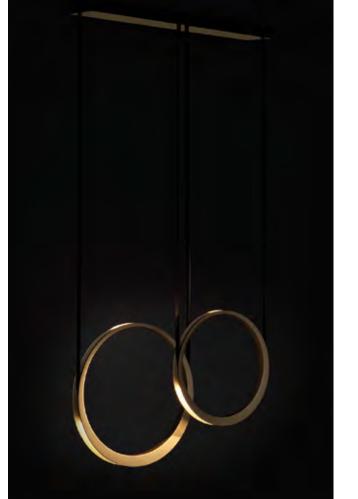

## MOONLIGHT

Create a Moonlight composition by mixing the single, double and triple pendants. Whether as free hanging pendants or as a wall washer.

## MOONLIGHT

Create a Moonlight composition by mixing the single, double and triple pendants. Whether as free hanging pendants or as a wall washer.

Moonlight will fit in versatile interiors by choosing the new Bronze, Lotus or Fossil finish.