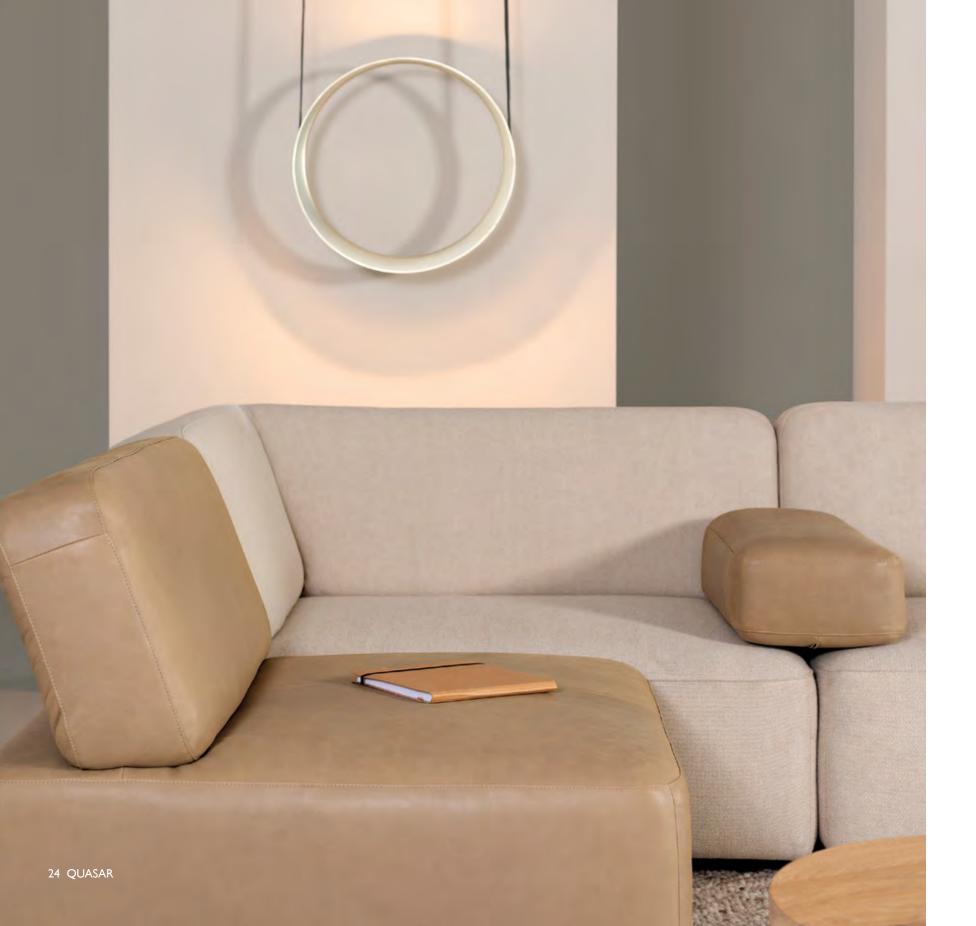

A stunning ambiance is created by the magnificent Moonlight. Use as a single pendant or combine the two available sizes and finishes to create your own imposing feature. The clever use of materials gives the light a luxurious, yet mysterious aura.

Modern, clean and fresh.