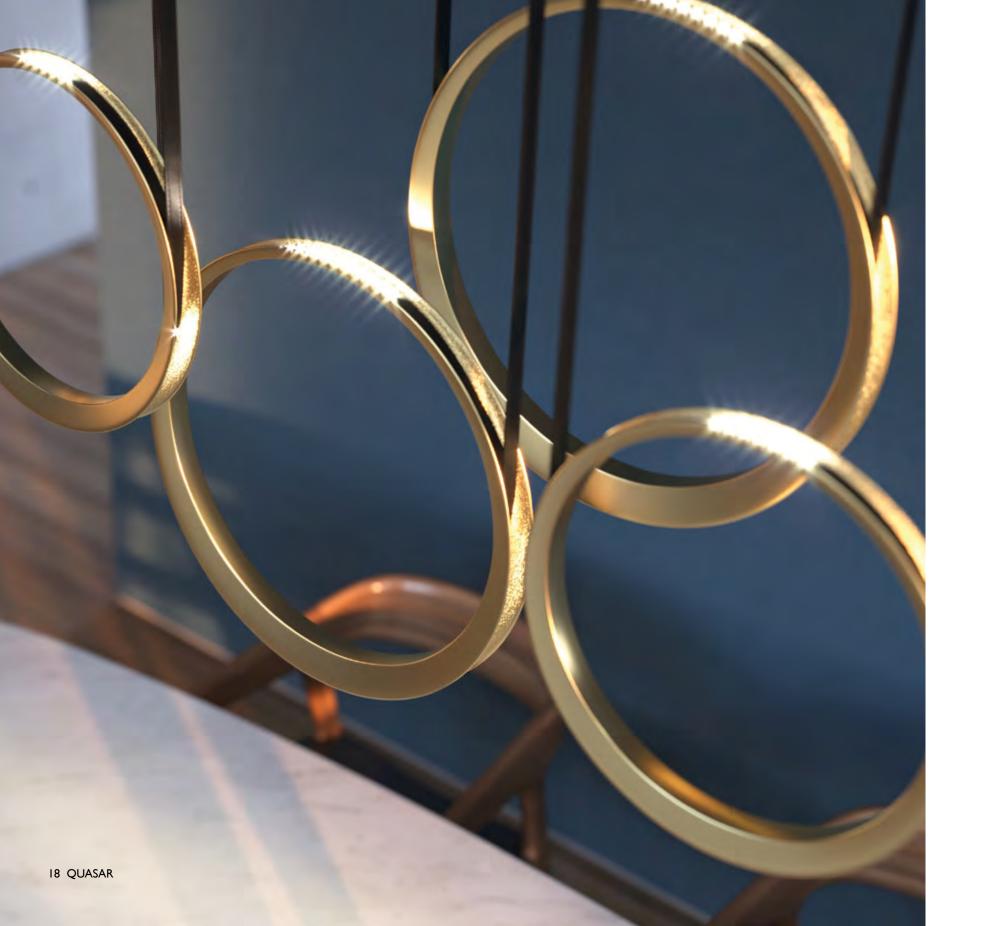

## MOONLIGHT

Create a Moonlight composition by mixing the single, double and triple pendants. Whether as free hanging pendants or as a wall washer.

Moonlight will fit in versatile interiors by choosing the new Bronze, Lotus or Fossil finish.