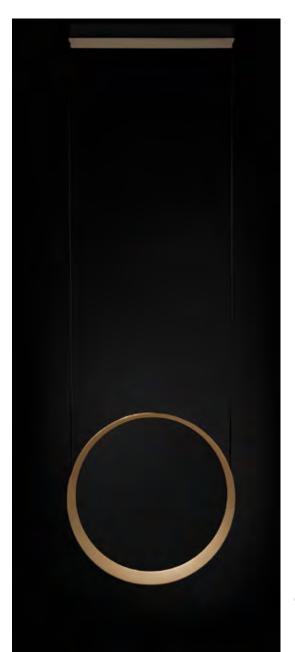

A stunning ambiance is created by the magnificent Moonlight. Use as a single pendant or combine the two available sizes and finishes to create your own imposing feature. The clever use of materials gives the light a luxurious, yet mysterious aura.

## MOONLIGHT

Create a Moonlight composition by mixing the single, double and triple pendants. Whether as free hanging pendants or as a wall washer.

## MOONLIGHT

Create a Moonlight composition by mixing the single, double and triple pendants. Whether as free hanging pendants or as a wall washer.

Moonlight will fit in versatile interiors by choosing the new Bronze, Lotus or Fossil finish.