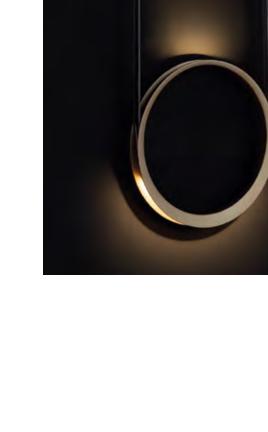

A stunning ambiance is created by the magnificent Moonlight. Use as a single pendant or combine the two available sizes and finishes to create your own imposing feature. The clever use of materials gives the light a luxurious, yet mysterious aura.

## MOONLIGHT

Create a Moonlight composition by mixing the single, double and triple pendants. Whether as free hanging pendants or as a wall washer.

## MOONLIGHT

Create a Moonlight composition by mixing the single, double and triple pendants. Whether as free hanging pendants or as a wall washer.

Moonlight will fit in versatile interiors by choosing the new Bronze, Lotus or Fossil finish.